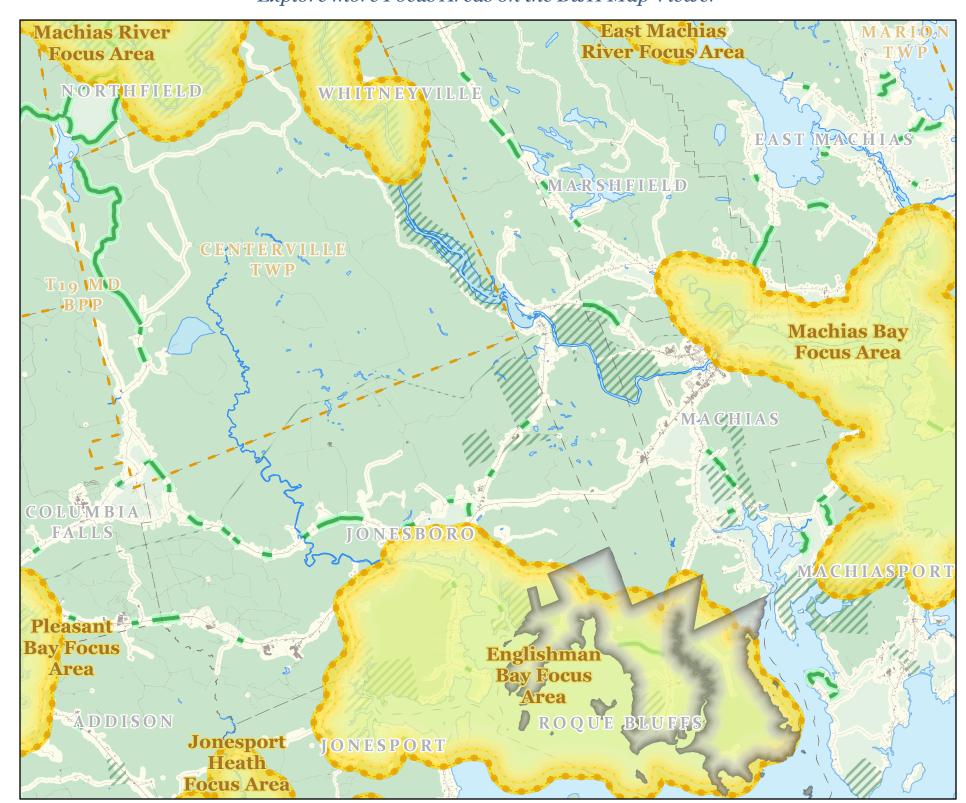

## Focus Areas of Statewide Ecological Signficance

Fee and Easement Conservation Land

Explore more Focus Areas on the BwH Map Viewer

TOWNSHIP BOUNDARIES ME Office of GIS (2021) CCAP NOAA impervious land cover (2022)

CONSERVED LANDS ME Dept of Ag., Cons., and For., Land Use Planning Comm'n, UNDEVELOPED HABITAT BLOCKS Beginning with Habitat (2020)

FOCUS AREAS & HABITAT CONNECTORS Beginning with Habitat (2023)
MAINE STREAM HABITAT VIEWER CROSSINGS ME Dep. of Inland Fisheries and Wildlife (2024) ME Dep. of Inland Fisheries and Wildlife (2022)